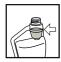

#### **DILUTING**

1 X RESERVOIR = 10 ML CONCENTRATE

with caution

Gently

3. Fill reservoir then decant.