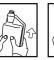

#### **DILUTING**

1 X RESERVOIR = 10 ML CONCENTRATE

with caution

Gently

3. Fill reservoir then decant.