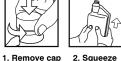

#### **DILUTING**

1 X RESERVOIR = 10 ML CONCENTRATE

with caution

Gently

3. Fill reservoir then decant.